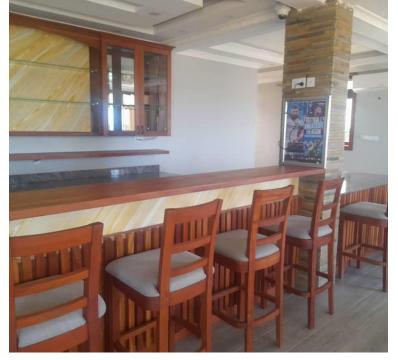

# Roof Top Bar & Restaurant South Sudan

- Bar Tables
- Bar Chairs
- Dining room chair
- Bar Unit