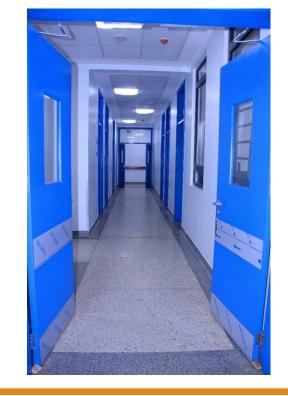

te or **HPL** boards are composed of compressed paper layers and excel in very high scratch and impact resistance. This high-pressure laminate is suitable for decorative as well as wear-resistant and durable applications. The panels are used in wall coverings, furniture, worktops, and doors.



#### Vaneer



What are Veneer's: In woodworking, a **veneer** is a "paper thin" cut of wood that's applied to both sides of a strong core surface, like furniture-grade MDF or substrate material, to seal and stabilize it—which is critically important when you're fashioning built-in furniture or anything with a mechanism.



#### **FACTORY**

















# Portfolio

## Bisate Hotel-Rwanda

Joinery work









## Kayunga Hospital Uganda

#### Over 1,000 Doors

- Flush Doors
- Duct Doors











## Fairway Hotel Uganda

#### Furnished 10 rooms with

- Beds
- Entertainment centers
- Couches
- Cladding
- Desks





## Aquarius Kigo Resort- Uganda

#### Furnished rooms with

- Beds
- Desks
- Chairs
- Doors



## Greystone Property - Uganda

Housing Complex of 6: doors, floors, kitchens, wardrobes, stairs

















## Ministry of Energy and Mineral Development

- Flush doors
- Duct doors
- Fire doors
- Wall and ceiling cladding for the auditorium











## National Medical Stores –Uganda

- Flush doors
- Fire doors





## Afrique Suites Hotel Uganda

Furnished 80 rooms with the following items:

- Wardrobes
- Bar units
- Beds
- Side Tables
- Writing Desks
- In Suite Kitchens
- Hallways and skirting











## Acacia Village Hotel South Sudan

Furnished 17 rooms with