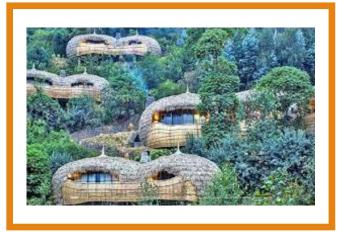

TY WOOD** 

#### **High Pressure Laminate (HPL)**



What are HPL's: High Pressure Laminate or **HPL** boards are composed of compressed paper layers and excel in very high scratch and impact resistance. This high-pressure laminate is suitable for decorative as well as wear-resistant and durable applications. The panels are used in wall coverings, furniture, worktops, and doors.



#### Vaneer



What are Veneer's: In woodworking, a **veneer** is a "paper thin" cut of wood that's applied to both sides of a strong core surface, like furniture-grade MDF or substrate material, to seal and stabilize it—which is critically important when you're fashioning built-in furniture or anything with a mechanism.



#### **FACTORY**

















# Portfolio

## Bisate Hotel-Rwanda

Joinery work









## Kayunga Hospital Uganda

#### Over 1,000 Doors

- Flush Doors
- Duct Doors











## Fairway Hotel Uganda

#### Furnished 10 rooms with

- Beds
- Entertainment centers
- Couches
- Cladding
- Desks





## Aquarius Kigo Resort- Uganda

#### Furnished rooms with

- Beds
- Desks
- Chairs
- Doors



## Greystone Property - Uganda

Housing Complex of 6: doors, floors, kitchens, wardrobes, stairs

















## Ministry of Energy and Mineral Development

- Flush doors
- Duct doors
- Fire doors
- Wall and ceiling cladding for the auditorium











## National Medical Stores –Uganda

- Flush doors
- Fire doors





## Afrique Suites Hotel Uganda

Furnished 80 rooms with the following items:

- Wardrobes
- Bar units
- Beds
- Side Tables
- Writing Desks
- In Suite Kitchens
- Hall