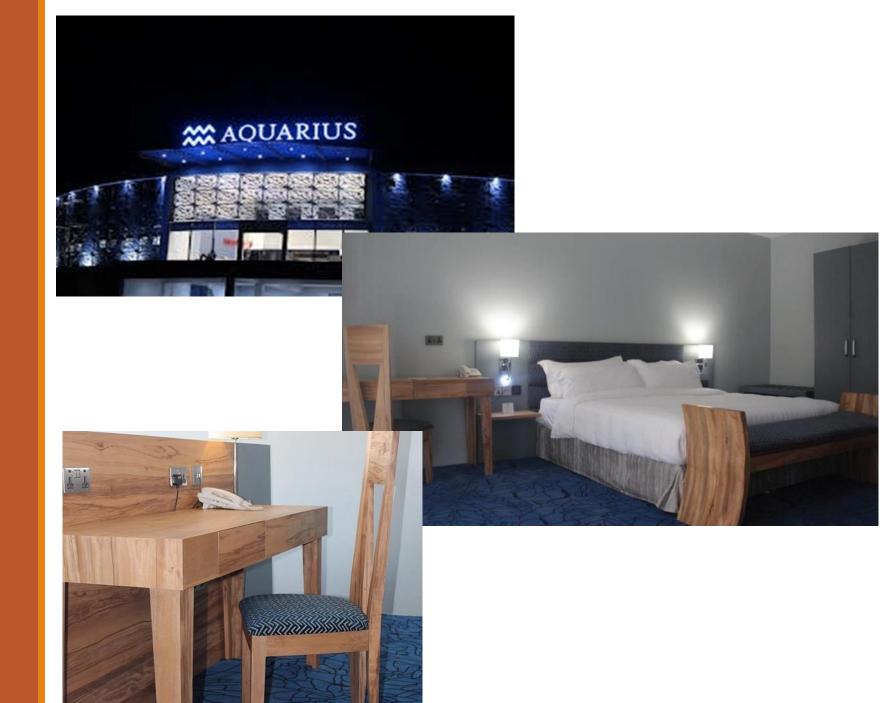

## Aquarius Kigo Resort- Uganda

#### Furnished rooms with

- Beds
- Desks
- Chairs
- Doors