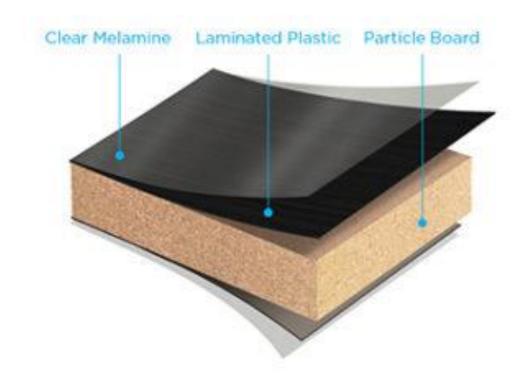

#### **High Pressure Laminate (HPL)**

What are HPL's: High Pressure Laminate or **HPL** boards are composed of compressed paper layers and excel in very high scratch and impact resistance. This high-pressure laminate is suitable for decorative as well as wear-resistant and durable applications. The panels are used in wall coverings, furniture, worktops, and doors.