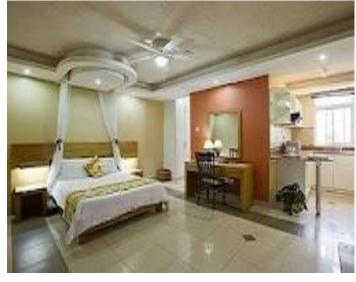

## Afrique Suites Hotel Uganda

Furnished 80 rooms with the following items:

- Wardrobes
- Bar units
- Beds
- Side Tables
- Writing Desks
- In Suite Kitchens
- Hallways and skirting

## Acacia Village Hotel South Sudan

Furnished 17 rooms with the following items:

- TV Stands
- Couches
- Chairs
- Wardrobes
- Kitchens