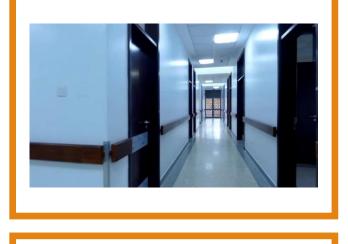

minate or **HPL** boards are composed of compressed paper layers and excel in very high scratch and impact resistance. This high-pressure laminate is suitable for decorative as well as wear-resistant and durable applications. The panels are used in wall coverings, furniture, worktops, and doors.



#### Vaneer



What are Veneer's: In woodworking, a **veneer** is a "paper thin" cut of wood that's applied to both sides of a strong core surface, like furniture-grade MDF or substrate material, to seal and stabilize it—which is critically important when you're fashioning built-in furniture or anything with a mechanism.



#### **FACTORY**

















# Portfolio

## Bisate Hotel-Rwanda

Joinery work









## Kayunga Hospital Uganda

#### Over 1,000 Doors

- Flush Doors
- Duct Doors











## Fairway Hotel Uganda

#### Furnished 10 rooms with

- Beds
- Entertainment centers
- Couches
- Cladding
- Desks





## Aquarius Kigo Resort- Uganda

#### Furnished rooms with

- Beds
- Desks
- Chairs
- Doors



## Greystone Property - Uganda

Housing Complex of 6: doors, floors, kitchens, wardrobes, stairs

















## Ministry of Energy and Mineral Development

- Flush doors
- Duct doors
- Fire doors
- Wall and ceiling cladding for the auditorium











## National Medical Stores –Uganda

- Flush doors
- Fire doors





## Afrique Suites Hotel Uganda

Furnished 80 rooms with the following items:

- Wardrobes
- Bar units
- Beds
- Side Tables
- Writing Desks
- In Suite Kitchens
- Hallways and skirting











## Acacia Village Hotel South Sudan

Furnished 17 rooms