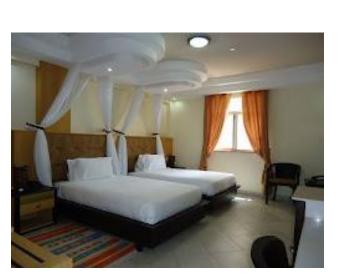

## Afrique Suites Hotel Uganda

Furnished 80 rooms with the following items:

- Wardrobes
- Bar units
- Beds
- Side Tables
- Writing Desks
- In Suite Kitchens
- Hallways and skirting