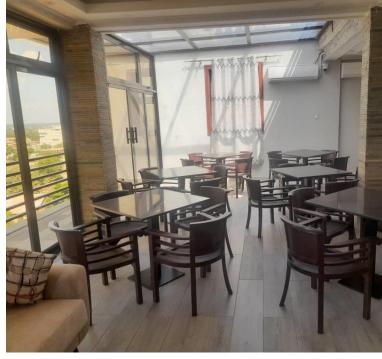

# Roof Top Bar & Restaurant South Sudan

- Bar Tables
- Bar Chairs
- Dining room chair
- Bar Unit