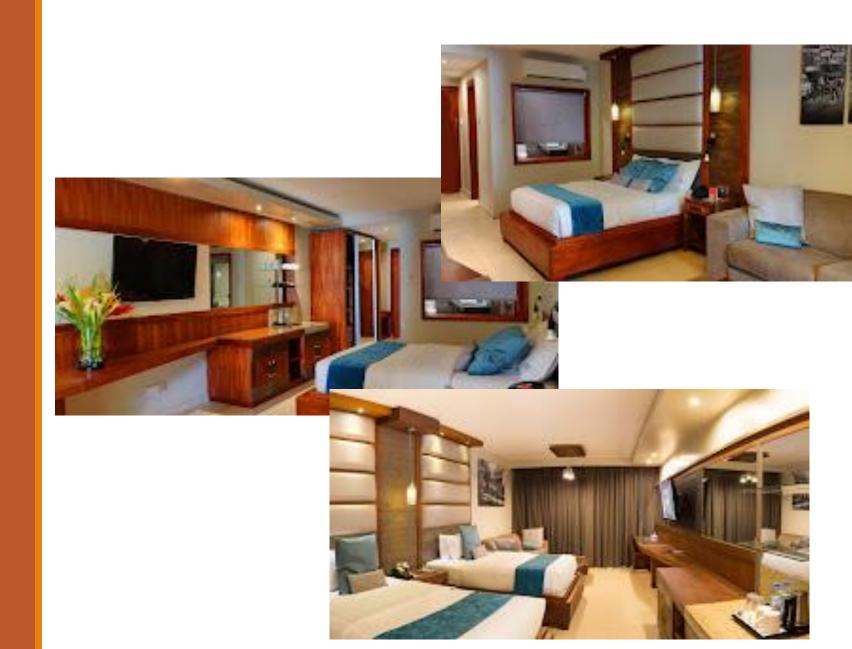

## Fairway Hotel Uganda

#### Furnished 10 rooms with

- Beds
- Entertainment centers
- Couches
- Cladding
- Desks