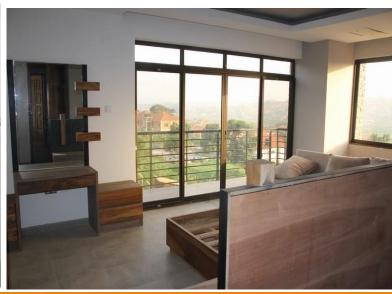

#### Furnished 10 rooms with

- Beds
- Entertainment centers
- Couches
- Cladding
- Desks

#### Furnished rooms with

- Beds
- Desks
- Chairs
- Doors