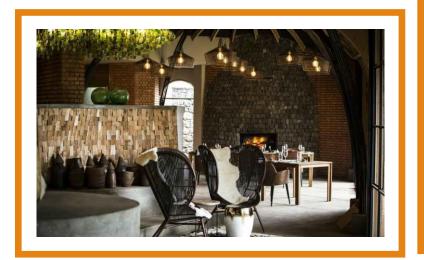

LATY WOOD** 

#### **High Pressure Laminate (HPL)**



What are HPL's: High Pressure Laminate or **HPL** boards are composed of compressed paper layers and excel in very high scratch and impact resistance. This high-pressure laminate is suitable for decorative as well as wear-resistant and durable applications. The panels are used in wall coverings, furniture, worktops, and doors.



#### Vaneer



What are Veneer's: In woodworking, a **veneer** is a "paper thin" cut of wood that's applied to both sides of a strong core surface, like furniture-grade MDF or substrate material, to seal and stabilize it—which is critically important when you're fashioning built-in furniture or anything with a mechanism.



#### **FACTORY**

















# Portfolio

## Bisate Hotel-Rwanda

Joinery work









## Kayunga Hospital Uganda

#### Over 1,000 Doors

- Flush Doors
- Duct Doors











## Fairway Hotel Uganda

#### Furnished 10 rooms with

- Beds
- Entertainment centers
- Couches
- Cladding
- Desks





## Aquarius Kigo Resort- Uganda

#### Furnished rooms with

- Beds
- Desks
- Chairs
- Doors



## Greystone Property - Uganda

Housing Complex of 6: doors, floors, kitchens, wardrobes, stairs

















## Ministry of Energy and Mineral Development

- Flush doors
- Duct doors
- Fire doors
- Wall and ceiling cladding for the auditorium











## National Medical Stores –Uganda

- Flush doors
- Fire doors





## Afrique Suites Hotel Uganda

Furnished 80 rooms with the following items:

- Wardrobes
- Bar units
- Beds
- Side Tables
- Writing Desks
- In Suite Kitchens
- Ha