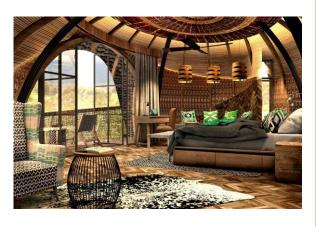

WOOD** 

#### **High Pressure Laminate (HPL)**



What are HPL's: High Pressure Laminate or **HPL** boards are composed of compressed paper layers and excel in very high scratch and impact resistance. This high-pressure laminate is suitable for decorative as well as wear-resistant and durable applications. The panels are used in wall coverings, furniture, worktops, and doors.



#### Vaneer



What are Veneer's: In woodworking, a **veneer** is a "paper thin" cut of wood that's applied to both sides of a strong core surface, like furniture-grade MDF or substrate material, to seal and stabilize it—which is critically important when you're fashioning built-in furniture or anything with a mechanism.



#### **FACTORY**

















# Portfolio

## Bisate Hotel-Rwanda

Joinery work









## Kayunga Hospital Uganda

#### Over 1,000 Doors

- Flush Doors
- Duct Doors











## Fairway Hotel Uganda

#### Furnished 10 rooms with

- Beds
- Entertainment centers
- Couches
- Cladding
- Desks





## Aquarius Kigo Resort- Uganda

#### Furnished rooms with

- Beds
- Desks
- Chairs
- Doors



## Greystone Property - Uganda

Housing Complex of 6: doors, floors, kitchens, wardrobes, stairs

















## Ministry of Energy and Mineral Development

- Flush doors
- Duct doors
- Fire doors
- Wall and ceiling cladding for the auditorium











## National Medical Stores –Uganda

- Flush doors
- Fire doors





## Afrique Suites Hotel Uganda

Furnished 80 rooms with the following items:

- Wardrobes
- Bar units
- Beds
- Side Tables
- Writing Desks
- In Suite Kitchens
- Hallwa