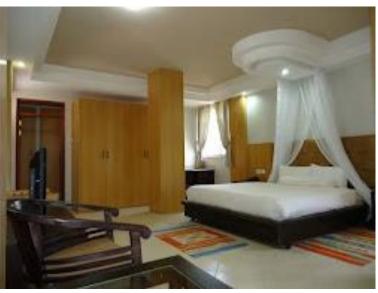

## Afrique Suites Hotel Uganda

Furnished 80 rooms with the following items:

- Wardrobes
- Bar units
- Beds
- Side Tables
- Writing Desks
- In Suite Kitchens
- Hallways and skirting