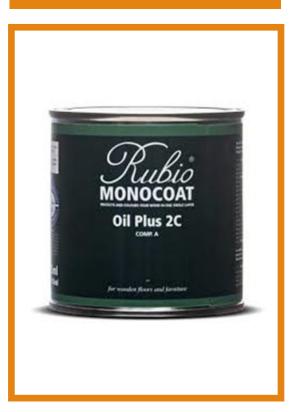

#### **Our Stains**

Rubio Monocoat Oil is a wood protector that colors and protects in 1 single layer! It protects wood from water, heat, and daily wear & tear. It is the best oil for wood furniture and hardwood flooring.

- Available in 40 standard colours.
- •Enhances the natural look and feel of the wood.
- Easy to maintain.
- •It's a natural wood floor finish because the oil is made of linseed.
- •Can be applied to all wood types.
- •Very wear-resistant.
- •Water- and heat-resistant, ideal for kitchens and bathrooms.
- •A short 'dry' maintenance period: after 5 days, the surface can be cleaned with water and soap.

#### Our Stains Cont...

Rubio
Monocoat Oil
can be
utilized indoor
or outdoor