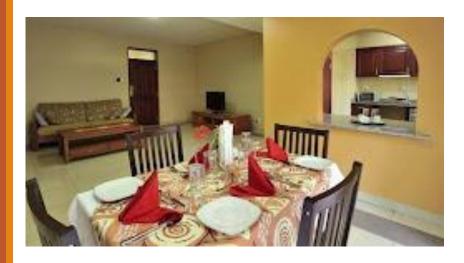

## Afrique Suites Hotel Uganda

Furnished 80 rooms with the following items:

- Wardrobes
- Bar units
- Beds
- Side Tables
- Writing Desks
- In Suite Kitchens
- Hallways and skirting

## Acacia Village Hotel South Sudan

Furnished 17 rooms with the following items:

- TV Stands
- Couches
- Chairs
- Wardrobes
- Kitchens