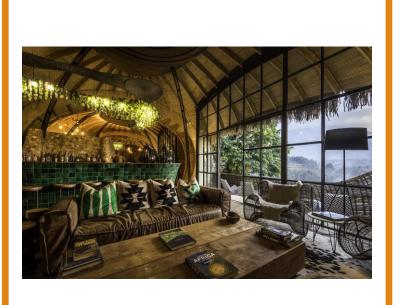

KALATY WOOD** 

#### **High Pressure Laminate (HPL)**



What are HPL's: High Pressure Laminate or **HPL** boards are composed of compressed paper layers and excel in very high scratch and impact resistance. This high-pressure laminate is suitable for decorative as well as wear-resistant and durable applications. The panels are used in wall coverings, furniture, worktops, and doors.



#### Vaneer



What are Veneer's: In woodworking, a **veneer** is a "paper thin" cut of wood that's applied to both sides of a strong core surface, like furniture-grade MDF or substrate material, to seal and stabilize it—which is critically important when you're fashioning built-in furniture or anything with a mechanism.



#### **FACTORY**

















# Portfolio

## Bisate Hotel-Rwanda

Joinery work









## Kayunga Hospital Uganda

#### Over 1,000 Doors

- Flush Doors
- Duct Doors











## Fairway Hotel Uganda

#### Furnished 10 rooms with

- Beds
- Entertainment centers
- Couches
- Cladding
- Desks





## Aquarius Kigo Resort- Uganda

#### Furnished rooms with

- Beds
- Desks
- Chairs
- Doors



## Greystone Property - Uganda

Housing Complex of 6: doors, floors, kitchens, wardrobes, stairs

















## Ministry of Energy and Mineral Development

- Flush doors
- Duct doors
- Fire doors
- Wall and ceiling cladding for the auditorium











## National Medical Stores –Uganda

- Flush doors
- Fire doors





## Afrique Suites Hotel Uganda

Furnished 80 rooms with the following items:

- Wardrobes
- Bar units
- Beds
- Side Tables
- Writing Desks
- In Suite Kitchens
-