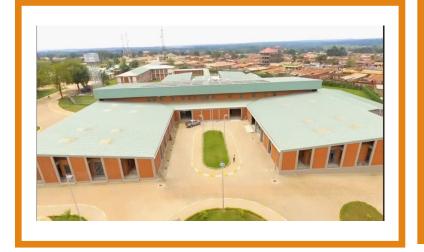

nate or **HPL** boards are composed of compressed paper layers and excel in very high scratch and impact resistance. This high-pressure laminate is suitable for decorative as well as wear-resistant and durable applications. The panels are used in wall coverings, furniture, worktops, and doors.



#### Vaneer



What are Veneer's: In woodworking, a **veneer** is a "paper thin" cut of wood that's applied to both sides of a strong core surface, like furniture-grade MDF or substrate material, to seal and stabilize it—which is critically important when you're fashioning built-in furniture or anything with a mechanism.



#### **FACTORY**

















# Portfolio

## Bisate Hotel-Rwanda

Joinery work









## Kayunga Hospital Uganda

#### Over 1,000 Doors

- Flush Doors
- Duct Doors











## Fairway Hotel Uganda

#### Furnished 10 rooms with

- Beds
- Entertainment centers
- Couches
- Cladding
- Desks





## Aquarius Kigo Resort- Uganda

#### Furnished rooms with

- Beds
- Desks
- Chairs
- Doors



## Greystone Property - Uganda

Housing Complex of 6: doors, floors, kitchens, wardrobes, stairs

















## Ministry of Energy and Mineral Development

- Flush doors
- Duct doors
- Fire doors
- Wall and ceiling cladding for the auditorium











## National Medical Stores –Uganda

- Flush doors
- Fire doors





## Afrique Suites Hotel Uganda

Furnished 80 rooms with the following items:

- Wardrobes
- Bar units
- Beds
- Side Tables
- Writing Desks
- In Suite Kitchens
- Hallways and skirting











## Acacia Village Hotel South Sudan

Furnished 17 rooms wi