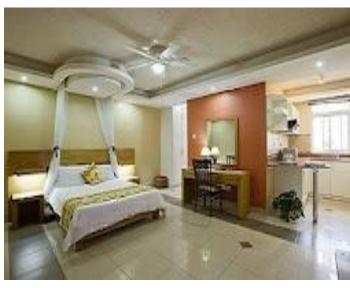

## Afrique Suites Hotel Uganda

Furnished 80 rooms with the following items:

- Wardrobes
- Bar units
- Beds
- Side Tables
- Writing Desks
- In Suite Kitchens
- Hallways and skirting