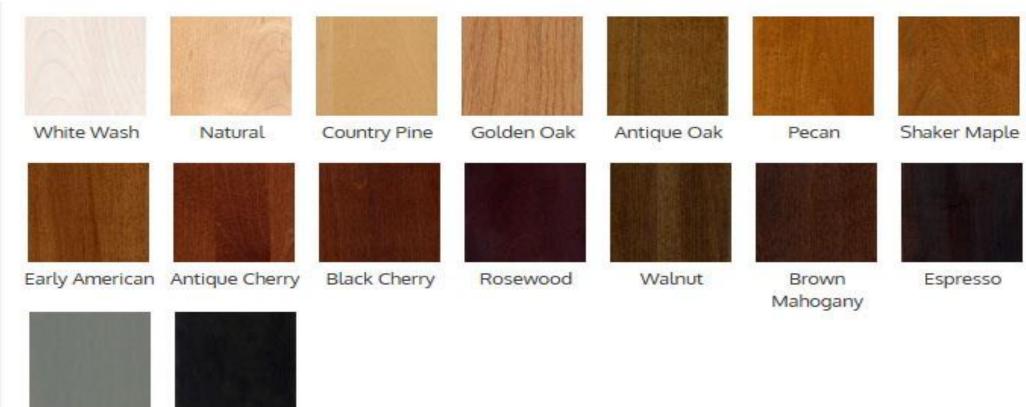

### **Our Stain Options**

Black

Weathered Gray

#### **Our Stains**

Rubio Monocoat Oil is a wood protector that colors and protects in 1 single layer! It protects wood from water, heat, and daily wear & tear. It is the best oil for wood furniture and hardwood flooring.

- Available in 40 standard colours.
- •Enhances the natural look and feel of the wood.
- Easy to maintain.
- •It's a natural wood floor finish because the oil is made of linseed.
- •Can be applied to all wood types.
- •Very wear-resistant.
- •Water- and heat-resistant, ideal for kitchens and bathrooms.
- •A short 'dry' maintenance period: after 5 days, the surface can be cleaned with water and soap.

#### Our Stains Cont...

Rubio
Monocoat Oil
can be
utilized indoor
or outdoor