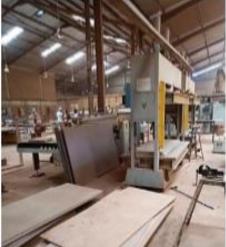

VU WOOD



PINE WOOD



**MVULE WOOD** 



**ELGON TEAK** 



**NKALATY WOOD** 

#### **High Pressure Laminate (HPL)**



What are HPL's: High Pressure Laminate or **HPL** boards are composed of compressed paper layers and excel in very high scratch and impact resistance. This high-pressure laminate is suitable for decorative as well as wear-resistant and durable applications. The panels are used in wall coverings, furniture, worktops, and doors.



#### Vaneer



What are Veneer's: In woodworking, a **veneer** is a "paper thin" cut of wood that's applied to both sides of a strong core surface, like furniture-grade MDF or substrate material, to seal and stabilize it—which is critically important when you're fashioning built-in furniture or anything with a mechanism.



#### **FACTORY**

















# Portfolio

## Bisate Hotel-Rwanda

Joinery work









## Kayunga Hospital Uganda

#### Over 1,000 Doors

- Flush Doors
- Duct Doors











## Fairway Hotel Uganda

#### Furnished 10 rooms with

- Beds
- Entertainment centers
- Couches
- Cladding
- Desks





## Aquarius Kigo Resort- Uganda

#### Furnished rooms with

- Beds
- Desks
- Chairs
- Doors



## Greystone Property - Uganda

Housing Complex of 6: doors, floors, kitchens, wardrobes, stairs

















## Ministry of Energy and Mineral Development

- Flush doors
- Duct doors
- Fire doors
- Wall and ceiling cladding for the auditorium











## National Medical Stores –Uganda

- Flush doors
- Fire doors





## Afrique Suites Hotel Uganda

Furnished 80 rooms with the following items:

- Wardrobes
- Bar