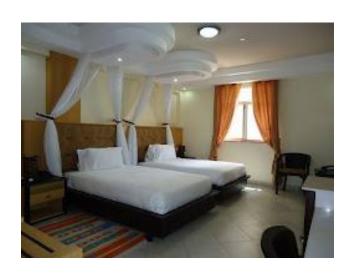

#### Furnished 10 rooms with

- Beds
- Entertainment centers
- Couches
- Cladding
- Desks

#### Furnished rooms with

- Beds
- Desks
- Chairs
- Doors