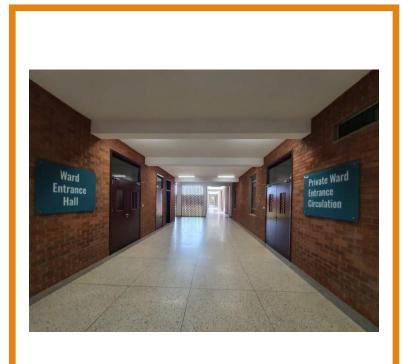

Laminate or **HPL** boards are composed of compressed paper layers and excel in very high scratch and impact resistance. This high-pressure laminate is suitable for decorative as well as wear-resistant and durable applications. The panels are used in wall coverings, furniture, worktops, and doors.



#### Vaneer



What are Veneer's: In woodworking, a **veneer** is a "paper thin" cut of wood that's applied to both sides of a strong core surface, like furniture-grade MDF or substrate material, to seal and stabilize it—which is critically important when you're fashioning built-in furniture or anything with a mechanism.



#### **FACTORY**

















# Portfolio

## Bisate Hotel-Rwanda

Joinery work









## Kayunga Hospital Uganda

#### Over 1,000 Doors

- Flush Doors
- Duct Doors











## Fairway Hotel Uganda

#### Furnished 10 rooms with

- Beds
- Entertainment centers
- Couches
- Cladding
- Desks





## Aquarius Kigo Resort- Uganda

#### Furnished rooms with

- Beds
- Desks
- Chairs
- Doors



## Greystone Property - Uganda

Housing Complex of 6: doors, floors, kitchens, wardrobes, stairs

















## Ministry of Energy and Mineral Development

- Flush doors
- Duct doors
- Fire doors
- Wall and ceiling cladding for the auditorium











## National Medical Stores –Uganda

- Flush doors
- Fire doors





## Afrique Suites Hotel Uganda

Furnished 80 rooms with the following items:

- Wardrobes
- Bar units
- Beds
- Side Tables
- Writing Desks
- In Suite Kitchens
- Hallways and skirting











## Acacia Village Hotel South Sudan

Furnished 17 room